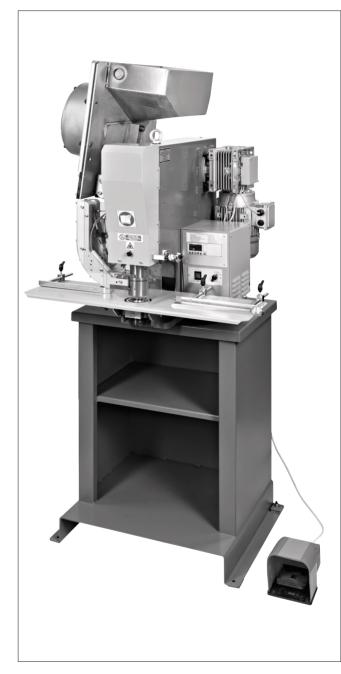

## NE 54 E – 1K FULLY AUTOMATIC ATTACHING MACHINE for K-eyelets up to 40 mm diameter

| TECHNICAL DATA          |                     |
|-------------------------|---------------------|
| Drive                   | Electric motor      |
| Speed (constant)        | max. 100 pcs./min.  |
| Insertion height        | 20 mm               |
| Insertion depth         | 200 mm              |
| Operating height        | 920 mm              |
| Feeder content          | max. 500 pieces     |
| Voltage                 | 230 V / 50 Hz       |
| Connecting load max.    | 1.5 kVA             |
| Noise level             | < 80 dB (A)         |
| Attaching force         | 10000 N             |
| Compressed air pressure | 6 bar               |
| Dimensions W x L x H    | 700 x 700 x 1800 mm |
| Weight                  | 200 kg              |

## **RANGE OF APPLICATION**

K-eyelets: up to 40 mm diameter

## **ADVANTAGES**

Excellent safety due to integrated fingerguard

Fully automatic eyeletting up to 40 mm diameter

Automatic pre-piercing of fabric

High attaching force (10000 N)

High pull-off strength is achieved through binding of the material