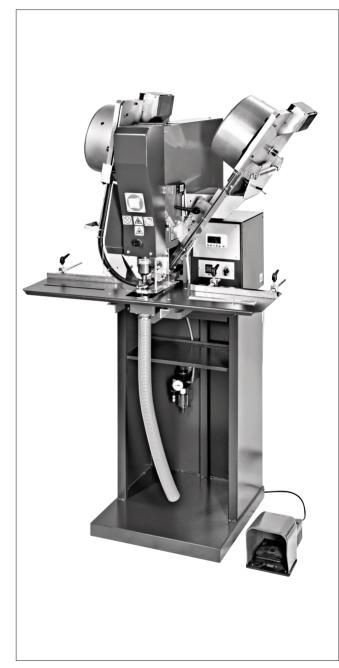

NE 52 E – 2K FULLY AUTOMATIC ATTACHING MACHINE for Eyelets / Washers up to 20 mm diameter

| TECHNICAL DATA          |                     |
|-------------------------|---------------------|
| Drive                   | Electric motor      |
| Speed (constant)        | max. 100 pcs./min.  |
| Insertion height        | 20 mm               |
| Insertion depth         | 100 mm              |
| Operating height        | 920 mm              |
| Feeder content          | max. 1000 pieces    |
| Voltage                 | 230 V / 50 Hz       |
| Connecting load max.    | 1.1 kVA             |
| Noise level             | < 80 dB (A)         |
| Attaching force         | 10000 N             |
| Compressed air pressure | 6 bar               |
| Dimensions W x L x H    | 800 x 650 x 1650 mm |
| Weight                  | 145 kg              |

## **RANGE OF APPLICATION**

Eyelets / Washers: up to 20 mm diameter

## **ADVANTAGES**

Excellent safety due to integrated fingerguard

Fully automatic eyeletting up to 20 mm diameter

Automatic pre-piercing of fabric

High attaching force (10000 N)

CE mark